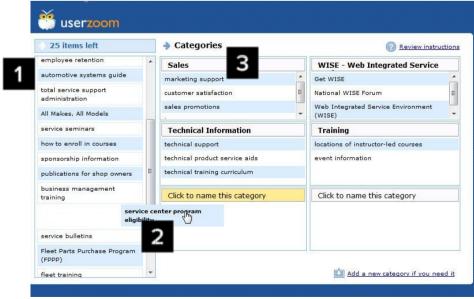

\*SME can also predefine categories for participant to use.

Card sorts can be on paper or using testing software.