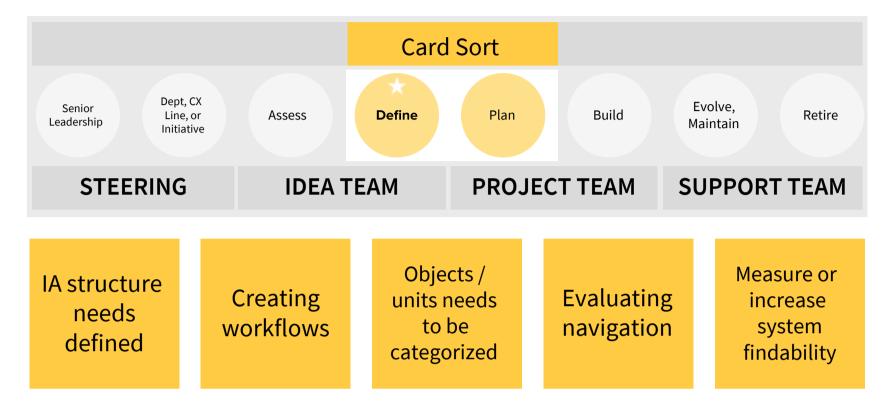

## **Card Sort**

An exercise used to generate or evaluate navigation, taxonomies, and user journeys. Can provide insights to users mental model of sorting and grouping.

## WHEN TO CART SORT