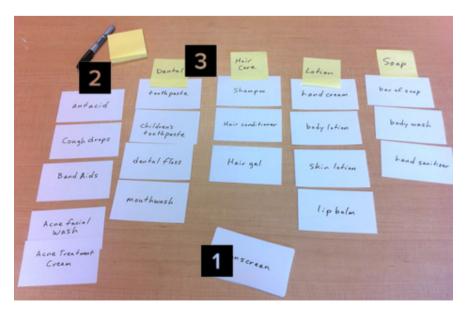

## **HOW TO CARD SORT**

- SMEs break content or functionality down into smallest appropriate units and list on index cards.
- Participant groups related units together into categories.
- Participant names categories to build hierarchies.

\*SME can also predefine categories for participant to use.

Card sorts can be on paper or using testing software.